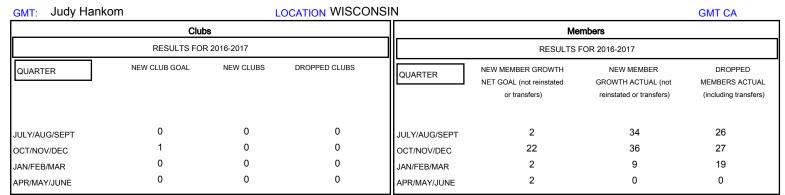

## MONTHLY MEMBERSHIP PROGRESS REPORT

## District 27 E1

Results as of: 1/31/2017







| DROPPED CLUBS: 0  DROPPED MEMBERS |         | 27 CLUBS OF 46 ADDED 1 OR MORE<br>NEW MEMBERS | GENDER DISTRIBU<br>MALE<br>FEMALE  | UTION<br>1,208 (71.95%)<br>471 (28.05%) |     |
|-----------------------------------|---------|-----------------------------------------------|------------------------------------|-----------------------------------------|-----|
| DECEASED                          | 13      | CLICK HERE FOR CUMULATIVE                     | TOTAL FAMILY UNIT MEMBERS          |                                         | 428 |
| CLUB CANCELLED OTHER              | 0<br>59 | MEMBERSHIP DATA                               | FAMILY MEMBERS PAYING HALF 21 DUES |                                         | 216 |
| TOTAL                             | 72      |