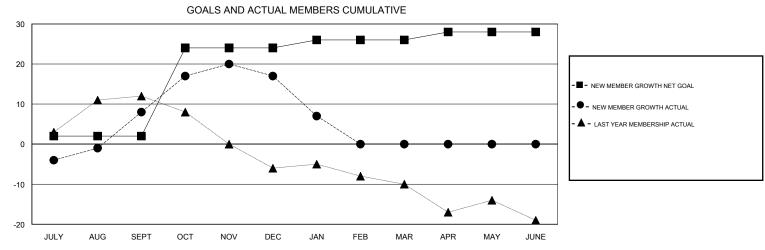

## MONTHLY MEMBERSHIP PROGRESS REPORT

## District 27 E1

Results as of: 1/31/2017







| DROPPED CLUBS: 0  DROPPED MEMBERS |         | 27 CLUBS OF 46 ADDED 1 OR MORE<br>NEW MEMBERS | GENDER DISTRIBU<br>MALE<br>FEMALE  | UTION<br>1,208 (71.95%)<br>471 (28.05%) |     |
|-----------------------------------|---------|-----------------------------------------------|------------------------------------|-----------------------------------------|-----|
| DECEASED                          | 13      | CLICK HERE FOR CUMULATIVE                     | TOTAL FAMILY UNIT MEMBERS          |                                         | 428 |
| CLUB CANCELLED OTHER              | 0<br>59 | MEMBERSHIP DATA                               | FAMILY MEMBERS PAYING HALF 21 DUES |                                         | 216 |
| TOTAL                             | 72      |